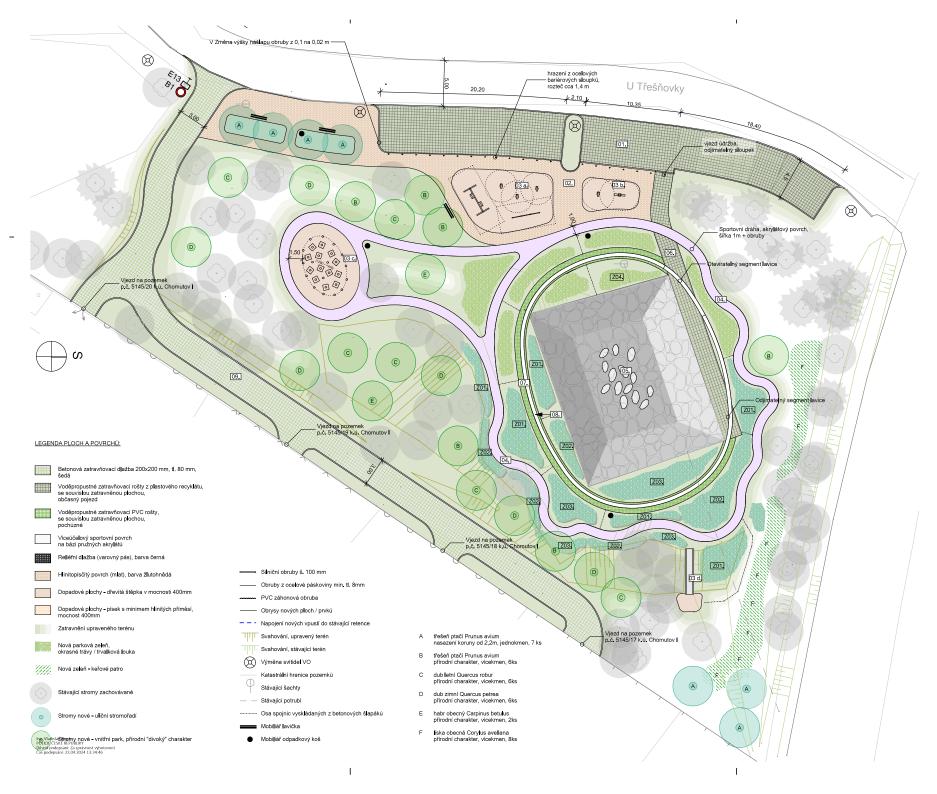

## LEGENDA OBJEKTŮ:

 Zatravněná plocha vyztužená vegetačními rošty, umožňující občasný pojezd

02. Rozptylová plocha

03 a. Herní prostor 1 x dvojitá zavěšená houpačka 1 x stupňovitá hrazda 2 x pružinová houpačka

03 b. Herní prostor 1 x dvojitá pružinová houpačka 1 x pružinová houpačka

03 c. Herní prostor plošinový kůlový labyrint

03 d. skluzavka osazená na terén

04. Terénní stezka se sporotvním povrchem

05. Proložení vegetace u dna nádrže kamennými valouny

06. Koridor pro údržbu, zatravněná plocha vyztužená vegetačními rošty

07. Pochůzná plocha ze zatravňovacích roštů

08. Oválná lavice lemující stávající nádrž

09. Přístupová komunikace k soukromým zahradám komunikace pro pěší s občasným pojezdem

## LEGENDA VEGETAČNÍCH ÚPRAV:

201. Nová zeleň - okrasné trávy Proso prutnatě Panicum virgatum Kavyl péřovity Stipa (Nassella) tenuissima Metlice trsnatá - Deschampsia caespitosa Poměr sazenic 1:1:2

Z02. Nová zeleň - okrasné trávy Proso prutnaté Panicum virgatum Kavyl péřovitý Stipa (Nassella) tenuissima Ozdobnice čínská Miscanthus sinensis

Poměr sazenic 1:2:1

Z03. Nová zeleň - okrasné trávy Kavyl péřovitý Stipa (Nassella) tenuissima Ozdobnice čínská Miscanthus sinensis

Poměr sazenic 2:1

Rozmístění sazenic...3 ks/m<sup>2</sup>, Sázeno jako směs, každý druh bude vysazován vždy po shluku mín 3 sazenic + mulčovací kúra tl.150mm

204, Nová zeleň - trvalková směs Směs 70% trávy, 20% bylny + jetebviny Obsahuje xhvozdíky, len, devaterník, tymián, rozrazil, mák vid, salvěj ve směsi s nizkými kostřavami, smělkem a tomkou + hlediky (cca1%) 5g směsí /tm<sup>2</sup>

## Souřadnicový systém – JTSK Výškový systém – B.v.p.

| FORMÁT                                 | 610 x 420                                                    |
|----------------------------------------|--------------------------------------------------------------|
| DATUM                                  | listopad 2023                                                |
| STUPEŇ                                 | DPS                                                          |
| OBJEDNATEL                             | Statutární město Chomutov<br>Zborovská 4602, 430 28 Chomutov |
| VYPRACOVAL                             | Ing. arch. Václav Rusňál                                     |
| KONTROLOVAL                            | Ing. arch. Václav Rusňál                                     |
| ZODP. PROJEKTANT                       | Ing. Jan Rusňák                                              |
| ČÍSLO VÝKRESU                          | C 04                                                         |
| MĚŘÍTKO                                | 1:200                                                        |
| stavba<br>Park v ul. U Třešň<br>výkres | ovky v Chomutově                                             |