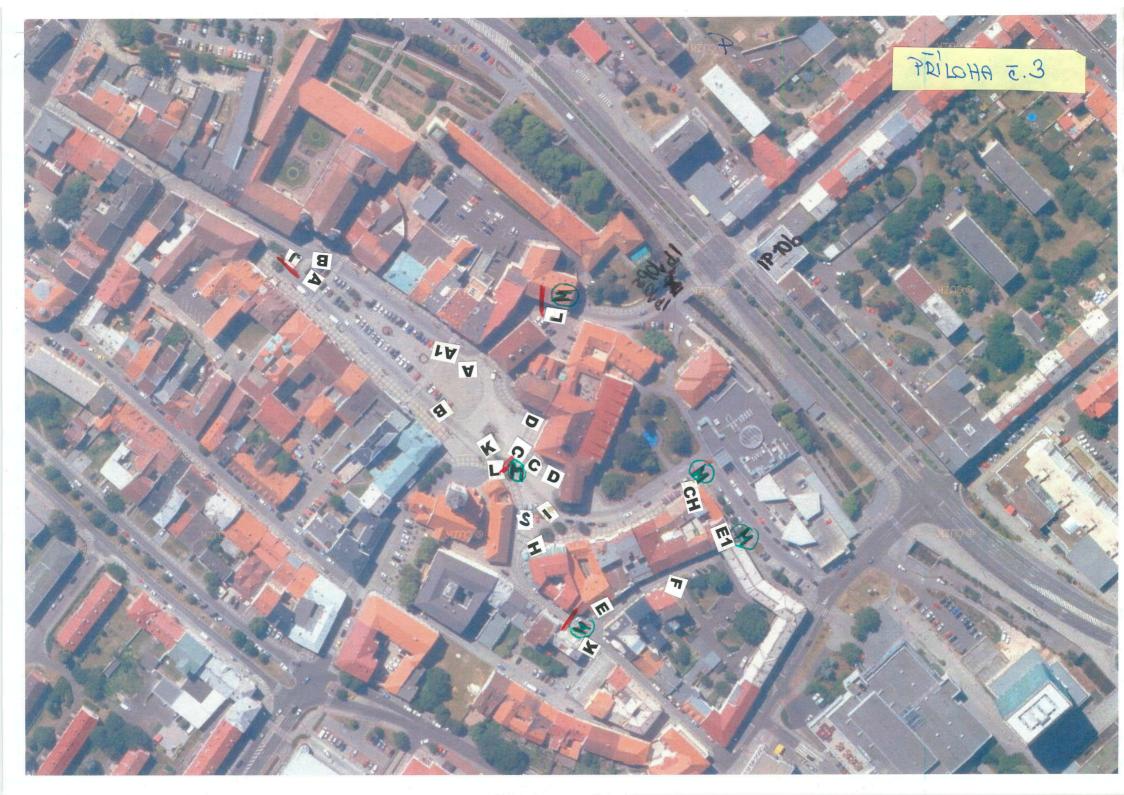

## **CHOMUTOVSKÉ VÁNOCE 2024**

```
B28 + E13
A. B
       (25.11. od 6 h - 30.12.2024 do 20 h, Chomutovské Vánoce 2024) + E8d 100 m
       zakrýt značku parkování pro invalidy (29.11.od 6.00 h - 30.12.2024 do 20.00 h - Chomutovské Vánoce 2024
C, D B28 + E13 (01.12. 2024 od 6h do 20 h Chomutovské Vánoce 2024)
       E8d + B28 + E13
\mathbf{E}
       B28 + E13 (01. 12. 2024 od 6 - 20 h - ohňostroj) + E8a
E1
      B28 + E13 (01. 12. 2024 \text{ od } 6 - 20 \text{ h} - \text{ohňostroi}) + E8c
      R28 + E13 (platí v celém areálu - 01. 12. 2024 od 6.00 - 20.00 hodin - ohňostroj)
Н
      B28 + E13 (01. 12. 2024 6 - 20 h - ohňostroi) + E8a
      B28 + E13 (01. 12. 2024 6 - 20 h - ohňostroj) + E8c
      B28 + E13 (01. 12. 2024 6 - 20 h - ohňostroj) + E8e \longleftrightarrow 5m
      B1 + Z2 + E13 (29.11. od 6.00 do 24.12. 2024 do 16.00 h Chomutovské Vánoce 2024)
      B1 + Z2 + E13 (01.12. 2024 15 - 20 h Chomutovské Vánoce 2024 - program)
      B1 + 72 + IP22
      (VJEZD NA NÁMĚSTÍ 1. MÁJE UZAVŘEN - CHOMUTOVSKÉ VÁNOCE 2024
                      * 01, 12, 2024 15 - 20 h
                      * 02. 12. - 23. 12. 2024 16 - 20 h
                     * 24. 12. 2024 10 – 16 h
     SEJMUTÍ 1842 + E 15 03 20.11. 2024 BO 07.01. LOLS (SVETECUS BERNA)
      Hlídka MěPo
        • 1. 12. 2024 15.00 – 20.00 hodin
```

## POVOLENÍ ÚPLNÉ UZAVÍRKY KOMUNIKACE – CHOMUTOVSKÉ VÁNOCE 2024

- 29. 11. 2024 od 6.00 do 24. 12. 2024 do 22.00 hodin náměstí 1.máje od hotelu Royal směr Táboritská z důvodu umístění stánků a dětské herny
- 01. 12. 2024 od 15.00 do 19.00 hodin Jakoubka ze Stříbra, Táboritská, Žižkovo náměstí z důvodu ohňostroje
- 01. 12. 2024 od 15.00 do 20.00 hodin Chelčického ul., náměstí 1. máje, Ruska ul., Nerudova ul. z důvodu doprovodného programu k rozsvícení výzdoby města